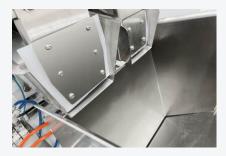

#### **Material**

• 304 stainless steel is used for packing material contact part.