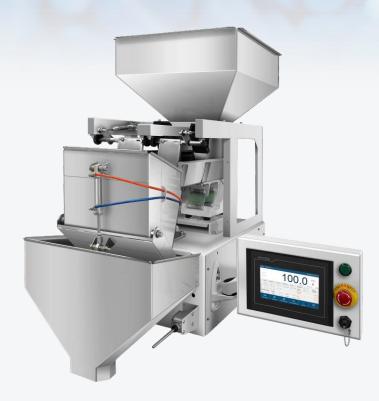

# LF-5K LINEAR FEEDER

0.25-5kg
Weighing Range

Stable Performance

Easy Installation

±2-5g
Weighing Accuracy

Vibrator Feeding

Weighing Accurate

15<sub>+Pcs/min</sub>
Feeding Speed

LF-5K is a linear feeder for granular materials and some powder materials. The vibratory feeding mechanism achieves multi-stage feeding. The pneumatic cylinder drives fast discharging. LF-5K linear feeder has a wide weighing range with high speed and high precision, which can be widely used in quantitative packaging machinery of grain, feed, chemical, rubber and plastic industries.