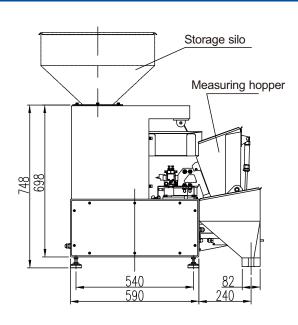

ent for data export.



| Specification           |                                      |
|-------------------------|--------------------------------------|
| Model                   | LF-5K                                |
| Powder                  | AC220V±10%, 50/60Hz , 120W           |
| Weighing Range          | 0.25 ~ 5kg                           |
| Weighing Accuracy       | ±2~5g                                |
| Feeding Speed           | ≤900pcs/hour                         |
| Measuring Hopper Volume | 8L                                   |
| Working Temperature     | 0 ~ 40°C                             |
| Max Humidity            | 90% R.H Condensation must be avoided |
| Pneumatic               | 0.4~0.6MPa 2m³/h                     |

## Structure & Dimension

Unit: mm







## **BARRANQUILLA**

CII. 45 No. 39 - 07 PBX.: (605) 370 3366

Cra. 40 No. 37 - 55 Tel.: (605) 379 23 13

#### **MEDELLIN**

Carrera 43G No. 26 - 75 Tel: (604) 401 77 07

#### **CALI**

Carrera 10 No. 9 - 08 Tel: (602) 895 96 23

# www.macoser.co



info@macoser.com.co



@macoser.co