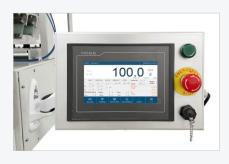

ng range with high speed and high precision, which can be widely used in quantitative packaging machinery of grain, feed, chemical, rubber and plastic industries.

## 田

### **Product Function**

- Automatic weighing type dosing function;
- Two-speed vibration feeding control;
- Automatic zeroing function;
- Process control, automatic parameters correction function;
- · Accumulation and statistics function;













#### Intelligent

• Only need to set the target value, LF-5K can automatically adjust the optimal dosing speed with the guarantee of accuracy.



#### **Easy installation**

• Standard external flange interface.



#### High speed and high precision

• Double vibrators for feeding, fast and accurate.

#### Simple operation

• 7-inch touch screen, Chinese/ English display.



#### **Material**

• 304 stainless steel is used for packing material contact part.



#### **Data export**

• USB interface, convenient for data export.



| Specification           |                                      |
|-------------------------|--------------------------------------|
| Model                   | LF-5K                                |
| Powder                  | AC220V±10%, 50/60Hz , 120W           |
| Weighing Range          | 0.25 ~ 5kg                           |
| Weighing Accuracy       | ±2~5g                                |
| Feeding Speed           | ≤900pcs/hour                         |
| Measuring Hopper Volume | 8L                                   |
| Working Temperature     | 0 ~ 40°C                             |
| Max Humidity            | 90% R.H Co