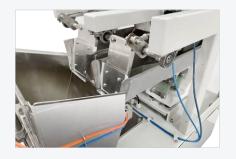

LF-5K is a linear feeder for granular materials and some powder materials. The vibratory feeding mechanism achieves multi-stage feeding. The pneumatic cylinder drives fast discharging. LF-5K linear feeder has a wide weighing range with high speed and high precision, which can be widely used in quantitative packaging machinery of grain, feed, chemical, rubber and plastic industries.

#### High speed and high precision

• Double vibrators for feeding, fast and accurate.