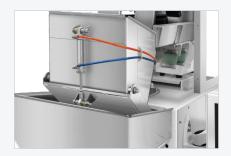

#### High speed and high precision

• Double vibrators for feeding, fast and accurate.

#### **Material**

• 304 stainless steel is used for packing material contact part.