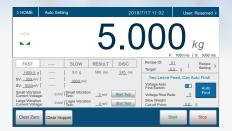

#### Simple operation

• 7-inch touch screen, Chinese/ English display.

#### Intelligent

• Only need to set the target value, LF-5K can automatically adjust the optimal dosing speed with the guarantee of accuracy.