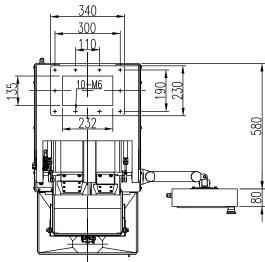

t for data export.



| Specification           |                                      |
|-------------------------|--------------------------------------|
| Model                   | LF-5K                                |
| Powder                  | AC220V±10%, 50/60Hz , 120W           |
| Weighing Range          | 0.25 ~ 5kg                           |
| Weighing Accuracy       | ±2~5g                                |
| Feeding Speed           | ≤900pcs/hour                         |
| Measuring Hopper Volume | 8L                                   |
| Working Temperature     | 0 ~ 40°C                             |
| Max Humidity            | 90% R.H Condensation must be avoided |
| Pneumatic               | 0.4~0.6MPa 2m³/h                     |

## Structure & Dimension

Unit: mm







## **BARRANQUILLA**

CII. 45 No. 39 - 07 PBX.: (605) 370 3366

Cra. 40 No. 37 - 55 Tel.: (605) 379 23 13

#### **MEDELLIN**

Carrera 43G No. 26 - 75 Tel: (604) 401 77 07

#### **CALI**

Carrera 10 No. 9 - 08 Tel: (602) 895 96 23

# www.macoser.co



info@macoser.com.co



@macoser.co