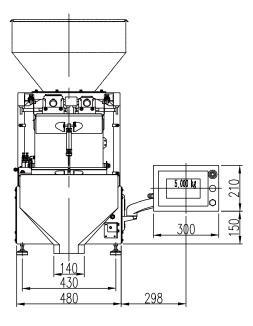

nient for data export.



| Specification           |                                      |
|-------------------------|--------------------------------------|
| Model                   | LF-5K                                |
| Powder                  | AC220V±10%, 50/60Hz , 120W           |
| Weighing Range          | 0.25 ~ 5kg                           |
| Weighing Accuracy       | ±2~5g                                |
| Feeding Speed           | ≤900pcs/hour                         |
| Measuring Hopper Volume | 8L                                   |
| Working Temperature     | 0 ~ 40°C                             |
| Max Humidity            | 90% R.H Condensation must be avoided |
| Pneumatic               | 0.4~0.6MPa 2m³/h                     |

## Structure & Dimension

Unit: mm







## **BARRANQUILLA**

CII. 45 No. 39 - 07 PBX.: (605) 370 3366

Cra. 40 No. 37 - 55 Tel.: (605) 379 23 13

#### **MEDELLIN**

Carrera 43G No. 26 - 75 Tel: (604) 401 77 07

#### **CALI**

Carrera 10 No. 9 - 08 Tel: (602) 895 96 23

# www.macoser.co



info@macoser.com.co



@macoser.co