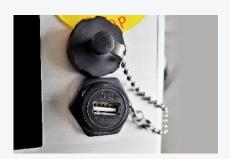

#### **Data export**

• USB interface, convenient for data export.

| Specification           |                                      |
|-------------------------|--------------------------------------|
| Model                   | LF-5K                                |
| Powder                  | AC220V±10%, 50/60Hz , 120W           |
| Weighing Range          | 0.25 ~ 5kg                           |
| Weighing Accuracy       | ±2~5g                                |
| Feeding Speed           | ≤900pcs/hour                         |
| Measuring Hopper Volume | 8L                                   |
| Working Temperature     | 0 ~ 40°C                             |
| Max Humidity            | 90% R.H Condensation must be avoided |
| Pneumatic               | 0.4~0.6MPa 2m³/h                     |