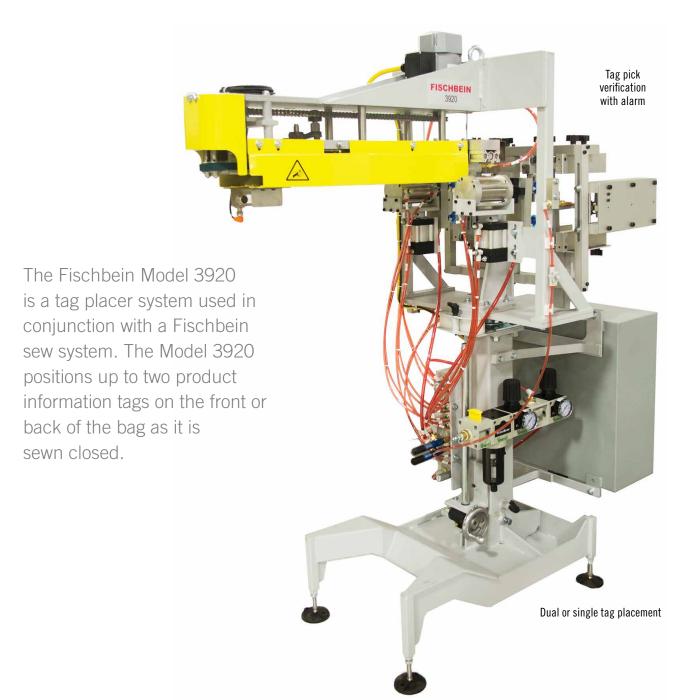

### Fischbein Model 3920 Bag Tag Placer System

## Fischbein® Model 3920

#### **Automated Dual Tag Placer**

#### **TAGGER HEAD**

swivels 25° either side of center for optimal tag placement.

#### TAG MAGAZINE

is bottom fed for continuous operation.

#### **PEDESTAL HEIGHT**

adjusted with hand wheel.

#### **OPTIONS**

• Dual or single tag placement

• Extended manifold for tags longer than 9.5 in (24 cm)