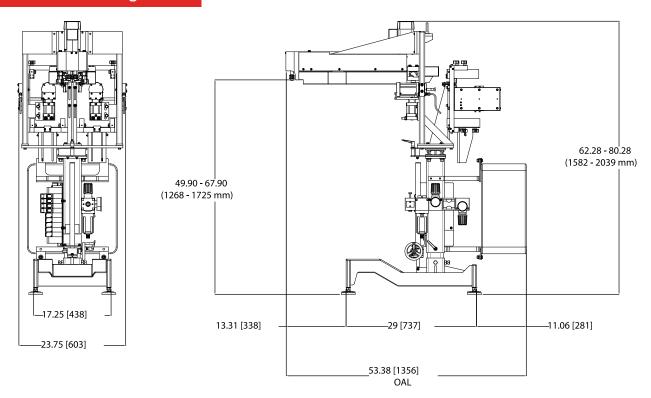

#### **SPECIFICATIONS**

- Dimensions: L 24 in (61 cm), D 53 in (135 cm), H 80 in (203 cm)
- Speed: Up to 25 tags per magazine per minute
- Electric (NEMA 12): 115 VAC, 1 PH, 50/60 Hz
- Air: 10 cfm @ 80/90 PSI